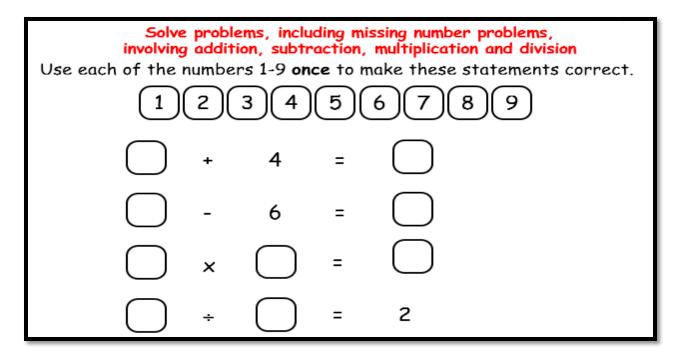

Year 3 Bronze Badge - Complete both tasks and hand this back to your class teacher.

## <u>Task 1</u>



## <u>Task 2</u>

| Add and subtract numbers mentally                                                                             |   |    |    |    |  |
|---------------------------------------------------------------------------------------------------------------|---|----|----|----|--|
| In magic squares, every row, column and diagonal adds up to the same number. This is called the magic number. |   |    |    |    |  |
| Complete these magic squares.                                                                                 |   |    |    |    |  |
| Magic number = 15 Magic number = 15 Magic number = 34                                                         |   |    |    |    |  |
| 4 8 6 8